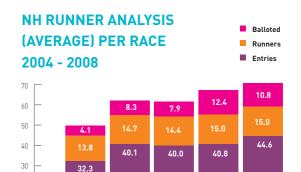

.0   |
| 2007 | 958   | 35788   | 37.4  | 12681   | 13.2  | 6628     | 6.9   |
| 2008 | 1020  | 32624   | 32.0  | 13148   | 12.9  | 4558     | 4.5   |

#### **FLAT RUNNER ANALYSIS 2004 - 2008**



# FLAT RUNNER ANALYSIS (AVERAGE) PER PACE 2004 - 2009



#### **NH RACE ANALYSIS 2004 - 2008**

| Year | Races | Entries | (Avg) | Runners | (Avg) | Balloted | (Avg) |
|------|-------|---------|-------|---------|-------|----------|-------|
| 2004 | 1352  | 43617   | 32.3  | 18720   | 13.8  | 5600     | 4.1   |
| 2005 | 1373  | 55056   | 40.1  | 20133   | 14.7  | 11428    | 8.3   |
| 2006 | 1394  | 55792   | 40.0  | 20119   | 14.4  | 11001    | 7.9   |
| 2007 | 1439  | 69,637  | 48.4  | 21610   | 15.0  | 17891    | 12.4  |
| 2008 | 1434  | 63911   | 44.6  | 21444   | 15.0  | 15454    | 10.8  |





2007

2008

#### **RUNNER ANALYSIS BY RACE TYPE 2004**

| Flat | Type  | Races | Entries | Average | Runners | Average | Balloted | Average |
|------|-------|-------|---------|---------|---------|---------|----------|---------|
|      | WFA   | 171   | 5625    | 32.9    | 1570    | 9.2     | 134      | 0.8     |
|      | H'cap | 412   | 16031   | 38.9    | 5992    | 14.5    | 4134     | 10      |
|      | M'dn  | 261   | 8235    | 31.6    | 3461    | 13.3    | 992      | 3.8     |
|      | Total | 844   | 29891   | 35.4    | 11023   | 13.1    | 5260     | 6.2     |

20

Year

2004

| N.H. | Туре   | Races | Entries | (Average) | Runners | (Average) | Balloted | (Average) |
|------|--------|-------|---------|-----------|---------|-----------|----------|-----------|
|      | Hurdle | 731