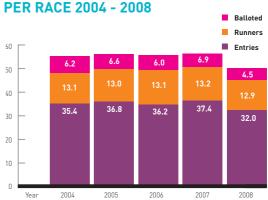

ndividual Placed Horses     | 3543  | 3683  | 3799  | 4040  | 4171  |
| Percentage of Runners which are Placed | 49.0% | 47.4% | 46.4% | 45.9% | 46.1% |

#### **FLAT RACE ANALYSIS 2004 - 2008**

| Year | Races | Entries | (Avg) | Runners | (Avg) | Balloted | (Avg) |
|------|-------|---------|-------|---------|-------|----------|-------|
| 2004 | 844   | 29891   | 35.4  | 11023   | 13.1  | 5260     | 6.2   |
| 2005 | 868   | 31974   | 36.8  | 11277   | 13    | 5759     | 6.6   |
| 2006 | 874   | 31600   | 36.2  | 11477   | 13.1  | 5207     | 6.0   |
| 2007 | 958   | 35788   | 37.4  | 12681   | 13.2  | 6628     | 6.9   |
| 2008 | 1020  | 32624   | 32.0  | 13148   | 12.9  | 4558     | 4.5   |

#### **FLAT RUNNER ANALYSIS 2004 - 2008**



# FLAT RUNNER ANALYSIS (AVERAGE) PER PACE 2004 - 2009



#### **NH RACE ANALYSIS 2004 - 2008**

| Year | Races | Entries | (Avg) | Runners | (Avg) | Balloted | (Avg) |
|------|-------|---------|-------|---------|-------|----------|-------|
| 2004 | 1352  | 43617   | 32.3  | 18720   | 13.8  | 5600     | 4.1   |
| 2005 | 1373  | 55056   | 40.1  | 20133   | 14.7  | 11428    | 8.3   |
| 2006 | 1394  | 55792   | 40.0  | 20119   | 14.4  | 11001    | 7.9   |
| 2007 | 1439  | 69,637  | 48.4  | 21610   | 15.0  | 17891    | 12.4  |
| 2008 | 1434  | 63911   | 44.6  | 21444   | 15.0  | 15454    | 10.8  |





2007

2008

#### **RUNNER ANALYSIS BY RACE TYPE 2004**

| Flat | Type  | Races | Entries | Average | Runners | Average | Balloted | Average |
|------|-------|-------|---------|---------|---------|---------|----------|---------|
|      | WFA   | 171