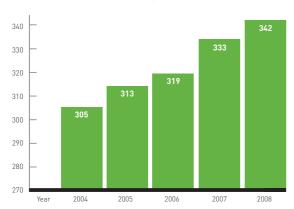

| 818  | 832  |
| 6yo+  | 1918 | 2018 | 2129 | 2275 | 2326 |
| Total | 3249 | 3503 | 3668 | 3879 | 3923 |

# OWNERSHIP 2008

#### **RACEHORSE OWNERSHIP 2004 - 2008\***

| Type of Ownership | 2004 | 2005 | 2006 | 2007 | 2008 |  |
|-------------------|------|------|------|------|------|--|
| Total Owners      | 4617 | 4980 | 5207 | 5588 | 5641 |  |
| Syndicates        | 1173 | 1333 | 1451 | 1493 | 1429 |  |
| Clubs             | 43   | 46   | 48   | 39   | 34   |  |
| Companies         | 29   | 30   | 30   | 44   | 53   |  |
| Total Owners      | 5862 | 6389 | 6736 | 7164 | 7157 |  |

<sup>\*</sup>Owners are considered active if they had at least one race entry in the calendar year

#### **NEW OWNERS REGISTERED 2004 - 2008**







# FIXTURES 2008

#### **NUMBER OF FIXTURES 2004 - 2008**





#### **NUMBER OF RACES 2004 - 2008**



#### **NUMBER OF RUNNERS 2004 - 2008**



#### **NUMBER OF FIXTURES PER MONTH 2004 - 2008**

|           | 2004 | 2005 | 2006 | 2007 | 2008 |  |
|-----------|------|------|------|------|------|--|
| JANUARY   | 17   | 17   | 16   | 15   | 12   |  |
| FEBRUARY  | 17   | 15   | 16   | 15   | 17   |  |
| MARCH     | 17   | 21   | 15   | 15   | 28   |  |
| APRIL     | 23   | 22   | 27   | 28   | 27   |  |
| MAY       | 36   | 35   | 29   | 38   | 43   |  |
| JUNE      | 34   | 36   | 39   | 34   | 33   |  |
| JULY      | 36   | 36   | 35   | 33   | 37   |  |
| AUGUST    | 33   | 36   | 41   | 39   | 36   |  |
| SEPTEMBER | 26   | 26   | 30   | 33   | 29   |  |
| OCTOBER   | 23   | 23   | 27   | 32   | 33   |  |
| NOVEMBER  | 20   | 22   | 20   | 25