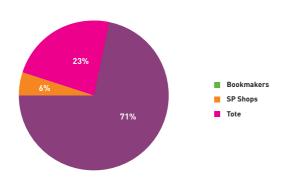

| -228     | -5.8%   |
| TIDDEDADY      | 23-Dec-07             | 3,964      | 1 500    | 01 /0/  |
| TIPPERARY      | 20-Jul-08             | 3,463      | -1,599   | -31.6%  |
| TDALEE         | 07-Oct-07             | 5,062      | 2.250    | EO 40/  |
| TRALEE         | 25-May-08             | 2,250      | -3,250   | -59.1%  |
| TD 414055      | 24-Aug-07             | 5,500      | 4.000    | 05.007  |
| TRAMORE        | 01-Jan-08             | 5,450      | -1,900   | -25.9%  |
| WEVEODE        | 19-Aug-07             | 7,350      | 000      | 0.101   |
| WEXFORD        | 17-Mar-08             | 3,200      | -300     | -8.6%   |
|                | 27-Jul-07             | 3,500      |          |         |



# **BETTING** 2008

# **ON-COURSE BETTING**

#### **ON-COURSE BETTING 2007**



### **ON-COURSE BETTING 2008**



#### **TOTAL ON-COURSE BETTING\***

| Year | <b>Bookmakers</b> € | SP Shop €  | Tote €     | Total €     | % +/-  |
|------|---------------------|------------|------------|-------------|--------|
| 2004 | 174,638,824         | 10,878,010 | 47,445,393 | 232,962,227 | -1.7%  |
| 2005 | 176,061,801         | 11,334,897 | 49,282,072 | 236,879,504 | 1.7%   |
| 2006 | 197,708,786         | 15,070,419 | 49,660,623 | 262,439,828 | 10.6%  |
| 2007 | 205,216,730         | 15,813,794 | 61,320,216 | 282,350,740 | 7.6%   |
| 2008 | 167,242,302         | 14,849,295 | 55,104,022 | 237,195,619 | -16.0% |

(\*Including Point to Point & Co-mingling and excluding Northern Ireland)

#### **BOOKMAKERS ON-COURSE BETTING\***

| Year | Home €      | Away €    | SP Shop €  | Tot