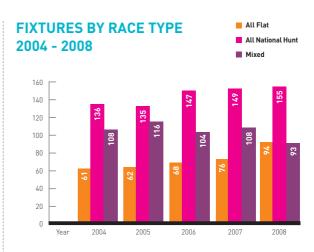

| 818  | 832  |
| 6yo+  | 1918 | 2018 | 2129 | 2275 | 2326 |
| Total | 3249 | 3503 | 3668 | 3879 | 3923 |

# OWNERSHIP 2008

#### **RACEHORSE OWNERSHIP 2004 - 2008\***

| Type of Ownership | 2004 | 2005 | 2006 | 2007 | 2008 |  |
|-------------------|------|------|------|------|------|--|
| Total Owners      | 4617 | 4980 | 5207 | 5588 | 5641 |  |
| Syndicates        | 1173 | 1333 | 1451 | 1493 | 1429 |  |
| Clubs             | 43   | 46   | 48   | 39   | 34   |  |
| Companies         | 29   | 30   | 30   | 44   | 53   |  |
| Total Owners      | 5862 | 6389 | 6736 | 7164 | 7157 |  |

<sup>\*</sup>Owners are considered active if they had at least one race entry in the calendar year

#### **NEW OWNERS REGISTERED 2004 - 2008**







# FIXTURES 2008

#### **NUMBER OF FIXTURES 2004 - 2008**





#### **NUMBER OF RACES 2004 - 2008**



#### **NUMBER OF RUNNERS 2004 - 2008**



#### **NUMBER OF FIXTURES PER MONTH 2004 - 2008**

|           | 2004 | 2005 | 2006 | 2007 | 2008 |  |
|-----------|------|------|------|------|------|--|
| JANUARY   | 17   | 17   | 16   | 15   | 12   |  |
| FEBRUARY  | 17   | 15   | 16   | 15   | 17   |  |
| MARCH     | 17   | 21   | 15   | 15   | 28   |  |
| APRIL     | 23   | 22   | 27   | 28   | 27   |  |
| MAY       | 36   | 35   | 29   | 38   | 43   |  |
| JUNE      | 34   | 36   | 39   | 34   | 33   |  |
| JULY      | 36   | 36   | 35   | 33   | 37   |  |
| AUGUST    | 33   | 36   | 41   | 39   | 36   |  |
| SEPTEMBER | 26   | 26   | 30   | 33   | 29   |  |
| OCTOBER   | 23   | 23   | 27   | 32   | 33   |  |
| NOVEMBER  | 20   | 22   | 20   | 25   |