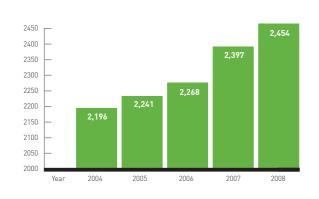

2129 | 2275 | 2326 |
| Total | 3249 | 3503 | 3668 | 3879 | 3923 |

# OWNERSHIP 2008

#### **RACEHORSE OWNERSHIP 2004 - 2008\***

| Type of Ownership | 2004 | 2005 | 2006 | 2007 | 2008 |  |
|-------------------|------|------|------|------|------|--|
| Total Owners      | 4617 | 4980 | 5207 | 5588 | 5641 |  |
| Syndicates        | 1173 | 1333 | 1451 | 1493 | 1429 |  |
| Clubs             | 43   | 46   | 48   | 39   | 34   |  |
| Companies         | 29   | 30   | 30   | 44   | 53   |  |
| Total Owners      | 5862 | 6389 | 6736 | 7164 | 7157 |  |

<sup>\*</sup>Owners are considered active if they had at least one race entry in the calendar year

#### **NEW OWNERS REGISTERED 2004 - 2008**







# FIXTURES 2008

#### **NUMBER OF FIXTURES 2004 - 2008**





#### **NUMBER OF RACES 2004 - 2008**



#### **NUMBER OF RUNNERS 2004 - 2008**



#### **NUMBER OF FIXTURES PER MONTH 2004 - 2008**

|           | 2004 | 2005 | 2006 | 2007 | 2008 |  |
|-----------|------|------|------|------|------|--|
| JANUARY   | 17   | 17   | 16   | 15   | 12   |  |
| FEBRUARY  | 17   | 15   | 16   | 15   | 17   |  |
| MARCH     | 17   | 21   | 15   | 15   | 28   |  |
| APRIL     | 23   | 22   | 27   | 28   | 27   |  |
| MAY       | 36   | 35   | 29   | 38   | 43   |  |
| JUNE      | 34   | 36   | 39   | 34   | 33   |  |
| JULY      | 36   | 36   | 35   | 33   | 37   |  |
| AUGUST    | 33   | 36   | 41   | 39   | 36   |  |
| SEPTEMBER | 26   | 26   | 30   | 33   | 29   |  |
| OCTOBER   | 23   | 23   | 27   | 32   | 33   |  |
| NOVEMBER  | 20   | 22   | 20   | 25   | 24   |  |
| DECEMBER  | 23   | 24   | 2