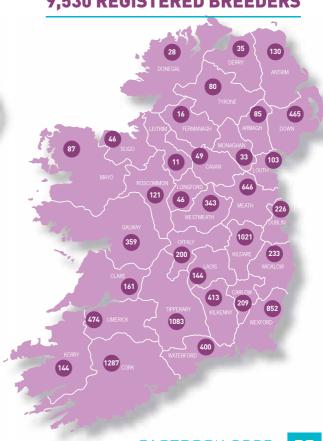

trick Byrne      | 40    | 6   | 1   | 2   | 4   | 45,500.00  | 5,435.00  | 50,935.00  |
| Derek O'Connor          | 73    | 5   | 10  | 6   | 7   | 47,600.00  | 39,085.00 | 86,685.00  |
| Brian Timothy O'Connell | 100   | 5   | 10  | 5   | 4   | 38,500.00  | 31,637.50 | 70,137.50  |
| John Thomas McNamara    | 53    | 5   | 5   | 2   | 3   | 38,150.00  | 15,535.00 | 53,685.00  |
| Martin John Doran       | 44    | 5   | 3   | 3   | 1   | 37,800.00  | 9,595.00  | 47,395.00  |
| P.Cashman               | 82    | 4   | 8   | 8   | 5   | 29,575.00  | 30,350.00 | 59,925.00  |
| Jack James Doyle        | 51    | 4   | 5   | 12  | 4   | 34,650.00  | 37,915.00 | 72,565.00  |

# **LOCATIONS**



#### **26 IRISH RACECOURSES**



#### **778 LICENSED TRAINERS**



#### **9,530 REGISTERED BREEDERS**



# FIXTURES 2009

| <b>→</b> JAN | UARY  |              | <b>→</b> APR | IL  |                 | 22             | Fri | Wexford (e)      |
|--------------|-------|--------------|--------------|-----|-----------------|----------------|-----|------------------|
| 1            | Thu   | Fairyhouse   | <b>-</b> 1   | Wed | Gowran Park (e) | 23             | SAT | CURRAGH          |
| 1            | Thu   | Tramore      | 3            | Fri | Dundalk (e)     | 24             | SUN | CURRAGH          |
| 3            | Sat   | Cork         | 5            | Sun | Curragh         | 24             | Sun | Ballinrobe       |
| 4            |       |              |              |     | _               | 25             | Mon | Ballinrobe (e)   |
|              | Sun   | Naas         | 5            |