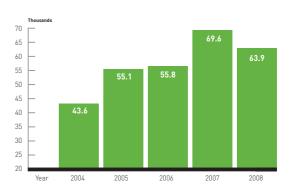

|
| 2006 | 874                | 31,600  | 36.2                           |
| 2007 | 948                | 35,788  | 37.4                           |
| 2008 | 1,020              | 32,624  | 32.0                           |



#### **TOTAL NATIONAL HUNT ENTRIES 2004 - 2008**

| Year | Number<br>of Races | Entries | Avg. No<br>Entries<br>per race |
|------|--------------------|---------|--------------------------------|
| 2004 | 1,352              | 43,617  | 32.3                           |
| 2005 | 1,373              | 55,056  | 40.1                           |
| 2006 | 1,394              | 55,792  | 40.0                           |
| 2007 | 1,439              | 69,637  | 48.4                           |
| 2008 | 1,434              | 63,911  | 44.6                           |



# AVERAGE NUMBER OF ENTRIES PER RACE 2004 - 2008





#### **ENTRIES BY RACE TYPE 2008**

| Race Type          | No. of Races | Total Entries | Avg. No<br>Entries<br>per race |
|--------------------|--------------|---------------|--------------------------------|
| FLAT WFA           | 214          | 6,322         | 29.5                           |
| FLAT HANDICAP      | 491          | 17,196        | 35                             |
| FLAT MAIDEN        | 315          | 9,106         | 28.9                           |
| HURDLE WFA         | 186          | 4,818         | 25.9                           |
| HANDICAP HURDLE    | 309          | 15,488        | 50.1                           |
| MAIDEN HURDLE      | 316          | 20,682        | 65.4                           |
| S'CHASE WF