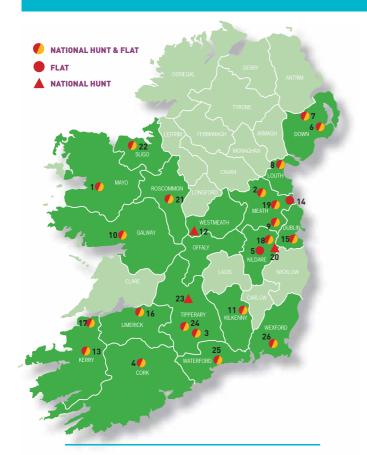

Denis W. Cullen         | 42    | 6   | 2   | 4   | 3   | 58,200.00  | 9,080.00  | 67,280.00  |
| Sean Patrick Byrne      | 40    | 6   | 1   | 2   | 4   | 45,500.00  | 5,435.00  | 50,935.00  |
| Derek O'Connor          | 73    | 5   | 10  | 6   | 7   | 47,600.00  | 39,085.00 | 86,685.00  |
| Brian Timothy O'Connell | 100   | 5   | 10  | 5   | 4   | 38,500.00  | 31,637.50 | 70,137.50  |
| John Thomas McNamara    | 53    | 5   | 5   | 2   | 3   | 38,150.00  | 15,535.00 | 53,685.00  |
| Martin John Doran       | 44    | 5   | 3   | 3   | 1   | 37,800.00  | 9,595.00  | 47,395.00  |
| P.Cashman               | 82    | 4   | 8   | 8   | 5   | 29,575.00  | 30,350.00 | 59,925.00  |
| Jack James Doyle        | 51    | 4   | 5   | 12  | 4   | 34,650.00  | 37,915.00 | 72,565.00  |

# **LOCATIONS**



#### **26 IRISH RACECOURSES**



#### **778 LICENSED TRAINERS**



#### **9,530 REGISTERED BREEDERS**



# FIXTURES 2009

| <b>→</b> JAN | UARY  |              | <b>→</b> APR | IL  |                 | 22             | Fri | Wexford (e)      |
|--------------|-------|--------------|--------------|-----|-----------------|----------------|-----|------------------|
| 1            | Thu   | Fairyhouse   | <b>-</b> 1   | Wed | Gowran Park (e) | 23             | SAT | CURRAGH          |
| 1            | Thu   | Tramore      | 3            | Fri | Dundalk (e)     | 24             | SUN | CURRAGH          |
| 3            | Sat   | Cork         | 5            | Sun | Curragh         | 24             | Sun | Ballinrobe       |
| 4            |       |              |              |     | _