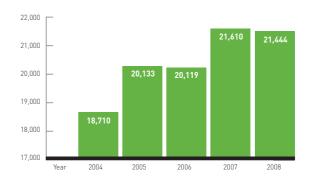

2,454 | 34,592  | 14.1               |



#### **TOTAL FLAT RUNNERS 2004 - 2008**

| Year | Races | Runners | Average<br>Runners |
|------|-------|---------|--------------------|
| 2004 | 844   | 10,987  | 13.1               |
| 2005 | 868   | 11,277  | 13.0               |
| 2006 | 874   | 11,477  | 13.1               |
| 2007 | 958   | 12,681  | 13.2               |
| 2008 | 1,020 | 13,148  | 12.9               |



#### **TOTAL N.H. RUNNERS 2004 - 2008**

| Year | Races | Runners | Average<br>Runners |
|------|-------|---------|--------------------|
| 2004 | 1,352 | 18,710  | 13.8               |
| 2005 | 1,373 | 20,133  | 14.7               |
| 2006 | 1,394 | 20,119  | 14.4               |
| 2007 | 1,439 | 21,610  | 15.0               |
| 2008 | 1,434 | 21,444  | 15.0               |



#### AVERAGE NUMBER OF RUNNERS PER RACE 2004 - 2008



#### AVERAGE NUMBER OF FLAT AND NH RUNNERS PER RACE 2004 - 2008



# AVERAGE NUMBER OF ENTRIES PER RACE CATEGORY 2004 - 2008

|      | Flat | Hurdle | Chase | Bumper |
|------|------|--------|-------|--------|
| 2004 | 12.1 | 14.6   | 11.6  | 15.3   |
| 2005 | 13.0 | 15.5   | 12.3  | 16.2   |
| 2006 | 13.1 | 15.3   | 12.4  | 14.7   |
| 2007 | 13.2 | 15.9   | 12.8  | 16.0   |
| 2008 | 12.9 | 15.9   | 12.9  | 15.4   |

# AVERAGE NUMBER OF RUNNERS PER RACE CATEGORY 2004 - 2008

|      | Flat | Hurdle | Chase | INH Flat<br>Race |
|------|------|--------|-------|------------------|
| 2004 | 35.4 | 35.4   | 24.2  | 36.2             |
| 2005 | 36.8 | 45.4   | 28.1  | 43.6             |
| 2006 | 36.2 | 45.8   | 29.6  | 37.4             |
| 2