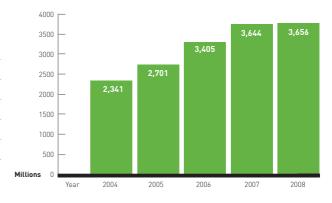

| 2,504,684 | 10.4% |  |
| 2005 | 2,654,265 | 6.0%  |  |
| 2006 | 3,250,700 | 21.9% |  |
| 2007 | 3,107,711 | -4.4% |  |
| 2008 | 3,501,747 | 12.7% |  |



# BOOKMAKERS ON-COURSE 'SP SHOP' BETTING

| Year | SP Shop    | % +/- |  |
|------|------------|-------|--|
| 2004 | 10,878,010 | 12.4% |  |
| 2005 | 11,535,631 | 6.0%  |  |
| 2006 | 15,070,419 | 30.6% |  |
| 2007 | 15,813,794 | 4.9%  |  |
| 2008 | 14,849,295 | -6.1% |  |



# **▶ OFF-COURSE BETTING**

| Off-Course<br>Betting* | Millon€ | % +/- |  |
|------------------------|---------|-------|--|
| 2004                   | 2,341   | 21.9% |  |
| 2005                   | 2,700   | 15.3% |  |
| 2006                   | 3,405   | 25.9% |  |
| 2007                   | 3,644   | 7.0%  |  |
| 2008                   | 3,666   | 0.6%  |  |





# TOTE

#### BREAKDOWN OF IRISH POOL BETTING €'000 2004 - 2008\*

|          | 2004   | %       | 2005   | %       | 2006   | %       | 2007   | %       | 2008   | %       |
|----------|--------|---------|--------|---------|--------|---------|--------|---------|--------|---------|
| Win      | 22,502 | 51.30%  | 23,611 | 52.21%  | 22,931 | 51.65%  | 26,581 | 48.53%  | 22,671 | 46.62%  |
| Place    | 12,761 | 29.10%  | 12,878 | 28.50%  | 12,676 | 28.55%  | 15,355 | 28.03%  | 12,522 | 25.75%  |
| Exacta   | 4,041  | 9.20%   | 4,115  | 9.10%   | 4,532  | 10.21%  | 5,906  | 10.78%  | 5,429  | 11.16%  |
| Trio     | 1,134  | 2.60%   | 1,104  | 2.44%   | 1,169  | 2.63%   | 1,306  | 2.38%   | 1,075  | 2.21%   |
| Jackpot  | 3,010  | 6.90%   | 3,144  | 7.00%   | 2,733  | 6.16%   | 2,517  | 4.60%