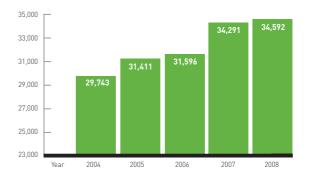

CHASE | 151          | 4,519         | 29.9                           |
| BEGINNERS S'CHASE  | 127          | 6,160         | 48.5                           |
| HUNTERS S'CHASE    | 21           | 702           | 33.4                           |
| INH FLAT BUMPER    | 218          | 9,493         | 43.5                           |
| TOTAL              | 2,454        | 96,535        | 39.3                           |



#### **NUMBER OF RUNNERS 2004 - 2008**

| Year | Races | Runners | Average<br>Runners |
|------|-------|---------|--------------------|
| 2004 | 2,196 | 29,743  | 13.5               |
| 2005 | 2,241 | 31,411  | 14.0               |
| 2006 | 2,268 | 31,596  | 13.9               |
| 2007 | 2,397 | 34,291  | 14.3               |
| 2008 | 2,454 | 34,592  | 14.1               |



#### **TOTAL FLAT RUNNERS 2004 - 2008**

| Year | Races | Runners | Average<br>Runners |
|------|-------|---------|--------------------|
| 2004 | 844   | 10,987  | 13.1               |
| 2005 | 868   | 11,277  | 13.0               |
| 2006 | 874   | 11,477  | 13.1               |
| 2007 | 958   | 12,681  | 13.2               |
| 2008 | 1,020 | 13,148  | 12.9               |



#### **TOTAL N.H. RUNNERS 2004 - 2008**

| Year | Races | Runners | Average<br>Runners |
|------|-------|---------|--------------------|
| 2004 | 1,352 | 18,710  | 13.8               |
| 2005 | 1,373 | 20,133  | 14.7               |
| 2006 | 1,394 | 20,119  | 14.4               |
| 2007 | 1,439 | 21,610  | 15.0               |
| 2008 | 1,434 | 21,444  | 15.0               |



#### AVERAGE NUMBER OF RUNNERS PER RAC