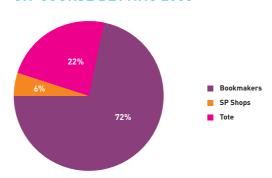

ADY      | 23-Dec-07             | 3,964      | 1 500    | 01 /0/  |
| TIPPERARY      | 20-Jul-08             | 3,463      | -1,599   | -31.6%  |
| TDALEE         | 07-Oct-07             | 5,062      | 2.250    | EO 40/  |
| TRALEE         | 25-May-08             | 2,250      | -3,250   | -59.1%  |
| TD 414055      | 24-Aug-07             | 5,500      | 4.000    | 05.007  |
| TRAMORE        | 01-Jan-08             | 5,450      | -1,900   | -25.9%  |
| WEVEODE        | 19-Aug-07             | 7,350      | 000      | 0.101   |
| WEXFORD        | 17-Mar-08             | 3,200      | -300     | -8.6%   |
|                | 27-Jul-07             | 3,500      |          |         |



# **BETTING** 2008

# **ON-COURSE BETTING**

#### **ON-COURSE BETTING 2007**



### **ON-COURSE BETTING 2008**



#### **TOTAL ON-COURSE BETTING\***

| Year | <b>Bookmakers</b> € | SP Shop €  | Tote €     | Total €     | % +/-  |
|------|---------------------|------------|------------|-------------|--------|
| 2004 | 174,638,824         | 10,878,010 | 47,445,393 | 232,962,227 | -1.7%  |
| 2005 | 176,061,801         | 11,334,897 | 49,282,072 | 236,879,504 | 1.7%   |
| 2006 | 197,708,786         | 15,070,419 | 49,660,623 | 262,439,828 | 10.6%  |
| 2007 | 205,216,730         | 15,813,794 | 61,320,216 | 282,350,740 | 7.6%   |
| 2008 | 167,242,302         | 14,849,295 | 55,104,022 | 237,195,619 | -16.0% |

(\*Including Point to Point & Co-mingling and excluding Northern Ireland)

#### **BOOKMAKERS ON-COURSE BETTING\***

| Year | Home €      | Away €    | SP Shop €  | Total €     | % +/-   |
|------|-----