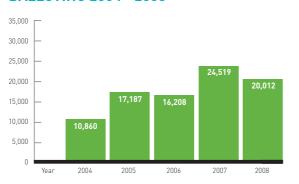

|
|      | M'dn  | 315   | 9106    | 28.9      | 4191    | 13.3      | 761      | 2.4       |
|      | Total | 1020  | 32624   | 32.0      | 13148   | 12.9      | 4558     | 4.5       |

| N.H. | Type   | Races | Entries | (Average) | Runners | (Average) | Balloted | (Average) |
|------|--------|-------|---------|-----------|---------|-----------|----------|-----------|
|      | Hurdle | 811   | 40988   | 50.5      | 12876   | 15.9      | 11584    | 14.3      |
|      | Chase  | 405   | 13430   | 33.2      | 5207    | 12.9      | 2332     | 5.8       |
|      | Bumper | 218   | 9493    | 43.5      | 3361    | 15.4      | 1538     | 7.1       |
|      | Total  | 1434  | 63911   | 44.6      | 21444   | 15        | 15454    | 10.7      |

# **BALLOTING** 2008

#### **BALLOTING 2004 - 2008**



#### **FLAT & N.H. BALLOTING 2004 - 2008**



#### **TOTAL NUMBER OF BALLOTS PER RACE CATEGORY**

|                   | 2004  | 2005  | 2006  | 2007  | 2008  |
|-------------------|-------|-------|-------|-------|-------|
| Flat WFA          | 134   | 118   | 92    | 142   | 144   |
| Flat H'Cap        | 4134  | 4399  | 4068  | 5751  | 3653  |
| Flat M'dn         | 992   | 1242  | 1047  | 735   | 761   |
| Hurdle WFA        | 159   | 327   | 171   | 345   | 152   |
| H'cap Hurdle      | 1628  | 4337  | 3583  | 6339  | 3715  |
| M'dn Hurdle       | 2386  | 3849  | 4789  | 6888  | 7717  |
| S'chase WFA       | 7     | 0     | 2     | 4     | 26    |
| H'cap S'chase     | 132   | 284   | 433   | 710   | 443   |
| Beginners S'chase | 354   | 817   | 978   | 1087  | 1739  |
| Hunters S'chase