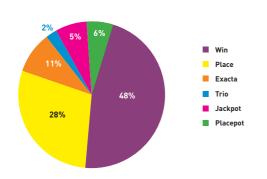

,931 | 51.65%  | 26,581 | 48.53%  | 22,671 | 46.62%  |
| Place    | 12,761 | 29.10%  | 12,878 | 28.50%  | 12,676 | 28.55%  | 15,355 | 28.03%  | 12,522 | 25.75%  |
| Exacta   | 4,041  | 9.20%   | 4,115  | 9.10%   | 4,532  | 10.21%  | 5,906  | 10.78%  | 5,429  | 11.16%  |
| Trio     | 1,134  | 2.60%   | 1,104  | 2.44%   | 1,169  | 2.63%   | 1,306  | 2.38%   | 1,075  | 2.21%   |
| Jackpot  | 3,010  | 6.90%   | 3,144  | 7.00%   | 2,733  | 6.16%   | 2,517  | 4.60%   | 2,933  | 8.23%   |
| Placepot | 389    | 0.90%   | 375    | 0.83%   | 357    | 0.80%   | 3,113  | 5.68%   | 4,000  | 6.03%   |
| Total    | 43,837 | 100.00% | 45,227 | 100.00% | 44,398 | 100.00% | 54,778 | 100.00% | 48,633 | 100.00% |

<sup>\*</sup>Excl co-mingling out

# **POOL BETTING**

#### **BREAKDOWN OF POOL BETTING 2007**



#### **BREAKDOWN OF POOL BETTING 2008**



#### **AVERAGE BOOKMAKER ON-COURSE BETTING 2007 - 2008\***

| Racecourse   | Fixtures |      | Total On-Course Betting |             | Avg On-Cou | urse Betting | Variance | % +/-   |
|--------------|----------|------|-------------------------|-------------|------------|--------------|----------|---------|
|              | 2007     | 2008 | 2007                    | 2008        | 2007       | 2008         |          |         |
| BALLINROBE   | 9        | 9    | 4,158,409               | 3,583,965   | 462,045    | 398,218      | -63,827  | -13.81% |
| BELLEWSTOWN  | 5        | 5    | 2,526,345               | 2,538,275   | 505,269    | 507,655      | 2,386    | 0.47%   |
| CLONMEL      | 12       | 12   | 3,789,463               | 3,552,226   |