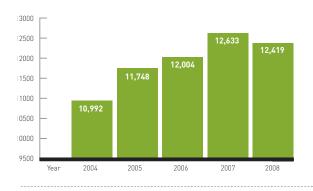

-192,138 | -22.0 |

<sup>\*</sup>Excl. Point to Point and N.I. Fixtures

# **BREEDING** 2008

#### **NUMBER OF STALLIONS, MARES & FOALS IN IRELAND**

|           | 2004  | 2005  | 2006  | 2007  | 2008  |
|-----------|-------|-------|-------|-------|-------|
| STALLIONS | 420   | 405   | 414   | 416   | *312  |
| MARES     | 18867 | 18817 | 19251 | 20700 | 20038 |
| FOALS     | 10992 | 11748 | 12004 | 12633 | 12419 |
| TOTAL     | 30279 | 30970 | 31669 | 33749 | 32865 |

<sup>\*</sup> Formula for calculating number of stallions has changed. This number relates to a cut off date of 31/12/08. The figure will increase as stallions will be registered in 2009 for the 2008 covering season.

#### **STALLIONS AT STUD 2004-2008**



#### **MARES AT STUD 2004-2008**



#### **FOALS BORN 2004-2008**



#### **IRISH SALES AGGREGATE 2004-2008**



#### **IRISH SALES AVERAGE 2004-2008**



#### **IRISH SALES SUMMARY 2004 - 2008**

|                 | 2004    | 2005    | 2006    | 2007    | 2008   |
|-----------------|---------|---------|---------|---------|--------|
| Catalogued      | 11,233  | 11,307  | 14,258  | 15,337  | 13,071 |
| Offered         | 9,240   | 9,226   | 11,625  | 12,326  | 10,173 |
| Sold            | 6,575   | 6,498   | 8,063   | 7,684   | 5,446  |
| Aggregate €'000 | 113,045 | 145,626 | 191,463 | 178,738 | 99,500 |
| Average €       | 17,227  | 22,411  | 23,746  | 23,261  | 18,270 |

<sup>\*2007 &</sup>amp; 2008 figures include Goresbridge Horse Sales

# **HORSES IN TRAINING 2008**

#### **AVG. NO. OF HORSES IN TRAINING**

| Age   | 2004 | 2005 | 2006 | 2007 | 2008 |