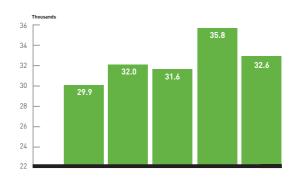

| 2007 | 333      | 2,397              | 105,425 | 44.0                            |
| 2008 | 342      | 2,454              | 96,535  | 39.3                            |



#### **TOTAL FLAT ENTRIES 2004 - 2008**

| Year | Number<br>of Races | Entries | Avg. No<br>Entries<br>per race |
|------|--------------------|---------|--------------------------------|
|      |                    |         | perrace                        |
| 2004 | 844                | 29,893  | 35.4                           |
| 2005 | 868                | 31,974  | 36.8                           |
| 2006 | 874                | 31,600  | 36.2                           |
| 2007 | 948                | 35,788  | 37.4                           |
| 2008 | 1,020              | 32,624  | 32.0                           |



#### **TOTAL NATIONAL HUNT ENTRIES 2004 - 2008**

| Year | Number<br>of Races | Entries | Avg. No<br>Entries<br>per race |
|------|--------------------|---------|--------------------------------|
| 2004 | 1,352              | 43,617  | 32.3                           |
| 2005 | 1,373              | 55,056  | 40.1                           |
| 2006 | 1,394              | 55,792  | 40.0                           |
| 2007 | 1,439              | 69,637  | 48.4                           |
| 2008 | 1,434              | 63,911  | 44.6                           |



# AVERAGE NUMBER OF ENTRIES PER RACE 2004 - 2008





#### **ENTRIES BY RACE TYPE 2008**

| Race Type          | No. of Races | Total Entries | Avg. No<br>Entries<br>per race |
|--------------------|--------------|---------------|----