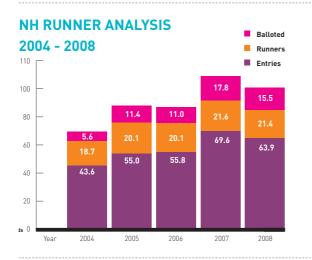

6.0   |
| 2007 | 958   | 35788   | 37.4  | 12681   | 13.2  | 6628     | 6.9   |
| 2008 | 1020  | 32624   | 32.0  | 13148   | 12.9  | 4558     | 4.5   |

#### **FLAT RUNNER ANALYSIS 2004 - 2008**



# FLAT RUNNER ANALYSIS (AVERAGE) PER PACE 2004 - 2009



#### **NH RACE ANALYSIS 2004 - 2008**

| Year | Races | Entries | (Avg) | Runners | (Avg) | Balloted | (Avg) |
|------|-------|---------|-------|---------|-------|----------|-------|
| 2004 | 1352  | 43617   | 32.3  | 18720   | 13.8  | 5600     | 4.1   |
| 2005 | 1373  | 55056   | 40.1  | 20133   | 14.7  | 11428    | 8.3   |
| 2006 | 1394  | 55792   | 40.0  | 20119   | 14.4  | 11001    | 7.9   |
| 2007 | 1439  | 69,637  | 48.4  | 21610   | 15.0  | 17891    | 12.4  |
| 2008 | 1434  | 63911   | 44.6  | 21444   | 15.0  | 15454    | 10.8  |





2007

2008

#### **RUNNER ANALYSIS BY RACE TYPE 2004**

| Flat | Type  | Races | Entries | Average | Runners | Average | Balloted | Average |
|------|-------|-------|---------|---------|---------|---------|----------|---------|
|      | WFA   | 171   | 5625    | 32.9    | 1570    | 9.2     | 134      | 0.8     |
|      | H'cap | 412   | 16031   | 38.9    | 5992    | 14.5    | 4134     | 10      |
|      | M'dn  | 261   | 8235    | 31.6    | 3461    | 13.3    | 992      | 3.8     |
|      | Total | 844   | 29891   | 35.4    | 11023   | 13.1    | 5260     | 6.2     |

20

Year

2004

| N.H. | Туре   | Races | Entries | (Average) | Runners | (Average) | Balloted | (Average) |
|------|--------|-------|---------|-----------|---------|-----------|----------|-----------|
|      | Hurdle | 731