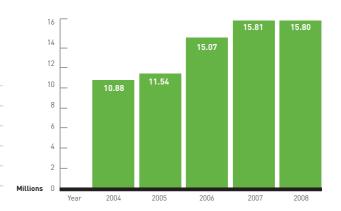

ON-COURSE 'HOME' BETTING

| Year | Home €      | % +/-  |
|------|-------------|--------|
| 2004 | 172,134,140 | -4.8%  |
| 2005 | 173,407,536 | 0.7%   |
| 2006 | 194,458,086 | 11.9%  |
| 2007 | 202,109,019 | 3.9%   |
| 2008 | 163,740,555 | -19.0% |



#### **BOOKMAKERS ON-COURSE 'AWAY' BETTING**

| Year | Away €    | % +/- |  |
|------|-----------|-------|--|
| 2004 | 2,504,684 | 10.4% |  |
| 2005 | 2,654,265 | 6.0%  |  |
| 2006 | 3,250,700 | 21.9% |  |
| 2007 | 3,107,711 | -4.4% |  |
| 2008 | 3,501,747 | 12.7% |  |



# BOOKMAKERS ON-COURSE 'SP SHOP' BETTING

| Year | SP Shop    | % +/- |  |
|------|------------|-------|--|
| 2004 | 10,878,010 | 12.4% |  |
| 2005 | 11,535,631 | 6.0%  |  |
| 2006 | 15,070,419 | 30.6% |  |
| 2007 | 15,813,794 | 4.9%  |  |
| 2008 | 14,849,295 | -6.1% |  |



# **▶ OFF-COURSE BETTING**

| Off-Course<br>Betting* | Millon€ | % +/- |  |
|------------------------|---------|-------|--|
| 2004                   | 2,341   | 21.9% |  |
| 2005                   | 2,700   | 15.3% |  |
| 2006                   | 3,405   | 25.9% |  |
| 2007                   | 3,644   | 7.0%  |  |
| 2008                   | 3,666   | 0.6%  |  |





# TOTE

#### BREAKDOWN OF IRISH POOL BETTING €'000 2004 - 2008\*

|          | 2004   | %       | 2005   | %       | 2006   | %       | 2007   | %       | 2008   | %       |
|----------|--------|---------|--------|---------|--------|---------|--------|---------|--------|---------|
| Win      | 22,502 | 51.30%  | 23,611 | 52.21%  | 22,931 | 51.65%  | 26,581 | 48.53%  | 22,671 | 46.62%  |
| Place    | 12,761 | 29.10%  | 12,878