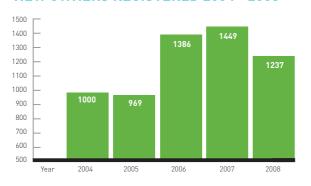

| 472  | 478  | 482  | 535  | 506  |
| 5yo   | 659  | 785  | 827  | 818  | 832  |
| 6yo+  | 1918 | 2018 | 2129 | 2275 | 2326 |
| Total | 3249 | 3503 | 3668 | 3879 | 3923 |

# OWNERSHIP 2008

#### **RACEHORSE OWNERSHIP 2004 - 2008\***

| Type of Ownership | 2004 | 2005 | 2006 | 2007 | 2008 |  |
|-------------------|------|------|------|------|------|--|
| Total Owners      | 4617 | 4980 | 5207 | 5588 | 5641 |  |
| Syndicates        | 1173 | 1333 | 1451 | 1493 | 1429 |  |
| Clubs             | 43   | 46   | 48   | 39   | 34   |  |
| Companies         | 29   | 30   | 30   | 44   | 53   |  |
| Total Owners      | 5862 | 6389 | 6736 | 7164 | 7157 |  |

<sup>\*</sup>Owners are considered active if they had at least one race entry in the calendar year

#### **NEW OWNERS REGISTERED 2004 - 2008**







# FIXTURES 2008

#### **NUMBER OF FIXTURES 2004 - 2008**





#### **NUMBER OF RACES 2004 - 2008**



#### **NUMBER OF RUNNERS 2004 - 2008**



#### **NUMBER OF FIXTURES PER MONTH 2004 - 2008**

|           | 2004 | 2005 | 2006 | 2007 | 2008 |  |
|-----------|------|------|------|------|------|--|
| JANUARY   | 17   | 17   | 16   | 15   | 12   |  |
| FEBRUARY  | 17   | 15   | 16   | 15   | 17   |  |
| MARCH     | 17   | 21   | 15   | 15   | 28   |  |
| APRIL     | 23   | 22   | 27   | 28   | 27   |  |
| MAY       | 36   | 35   | 29   | 38   | 43   |  |
| JUNE      | 34   | 36   | 39   | 34   | 33   |  |
| JULY      | 36   | 36   | 35   | 33   | 37   |  |
| AUGUST    | 33   | 36   | 41   | 39   | 36   |  |
| SEPTEMBER | 26   | 26   | 30   | 33   | 29   |  |
| OCTOBER   | 23   | 23   |