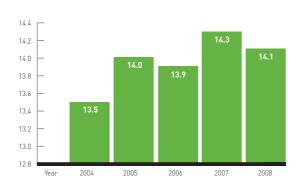

FLAT RUNNERS 2004 - 2008**

| Year | Races | Runners | Average<br>Runners |
|------|-------|---------|--------------------|
| 2004 | 844   | 10,987  | 13.1               |
| 2005 | 868   | 11,277  | 13.0               |
| 2006 | 874   | 11,477  | 13.1               |
| 2007 | 958   | 12,681  | 13.2               |
| 2008 | 1,020 | 13,148  | 12.9               |



#### **TOTAL N.H. RUNNERS 2004 - 2008**

| Year | Races | Runners | Average<br>Runners |
|------|-------|---------|--------------------|
| 2004 | 1,352 | 18,710  | 13.8               |
| 2005 | 1,373 | 20,133  | 14.7               |
| 2006 | 1,394 | 20,119  | 14.4               |
| 2007 | 1,439 | 21,610  | 15.0               |
| 2008 | 1,434 | 21,444  | 15.0               |



#### AVERAGE NUMBER OF RUNNERS PER RACE 2004 - 2008



#### AVERAGE NUMBER OF FLAT AND NH RUNNERS PER RACE 2004 - 2008



# AVERAGE NUMBER OF ENTRIES PER RACE CATEGORY 2004 - 2008

|      | Flat | Hurdle | Chase | Bumper |
|------|------|--------|-------|--------|
| 2004 | 12.1 | 14.6   | 11.6  | 15.3   |
| 2005 | 13.0 | 15.5   | 12.3  | 16.2   |
| 2006 | 13.1 | 15.3   | 12.4  | 14.7   |
| 2007 | 13.2 | 15.9   | 12.8  | 16.0   |
| 2008 | 12.9 | 15.9   | 12.9  | 15.4   |

# AVERAGE NUMBER OF RUNNERS PER RACE CATEGORY 2004 - 2008

|      | Flat | Hurdle | Chase | INH Flat<br>Race |
|------|------|--------|-------|------------------|
| 2004 | 35.4 | 35.4   | 24.2  | 36.2             |
| 2005 | 36.8 | 45.4   | 28.1  | 43.6             |
| 2006 | 36.2 | 45.8   | 29.6  | 37.4             |
| 2007 | 37.4 | 55.7   | 32.7  | 50.4             |
| 2008