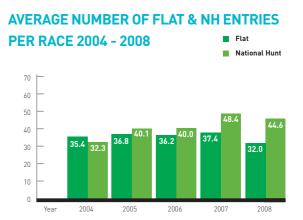

| 36.2                           |
| 2007 | 948                | 35,788  | 37.4                           |
| 2008 | 1,020              | 32,624  | 32.0                           |



#### **TOTAL NATIONAL HUNT ENTRIES 2004 - 2008**

| Year | Number<br>of Races | Entries | Avg. No<br>Entries<br>per race |
|------|--------------------|---------|--------------------------------|
| 2004 | 1,352              | 43,617  | 32.3                           |
| 2005 | 1,373              | 55,056  | 40.1                           |
| 2006 | 1,394              | 55,792  | 40.0                           |
| 2007 | 1,439              | 69,637  | 48.4                           |
| 2008 | 1,434              | 63,911  | 44.6                           |



# AVERAGE NUMBER OF ENTRIES PER RACE 2004 - 2008





#### **ENTRIES BY RACE TYPE 2008**

| Race Type          | No. of Races | Total Entries | Avg. No<br>Entries<br>per race |
|--------------------|--------------|---------------|--------------------------------|
| FLAT WFA           | 214          | 6,322         | 29.5                           |
| FLAT HANDICAP      | 491          | 17,196        | 35                             |
| FLAT MAIDEN        | 315          | 9,106         | 28.9                           |
| HURDLE WFA         | 186          | 4,818         | 25.9                           |
| HANDICAP HURDLE    | 309          | 15,488        | 50.1                           |
| MAIDEN HURDLE      | 316          | 20,682        | 65.4                           |
| S'CHASE WFA        | 106          | 2,049         | 19.3