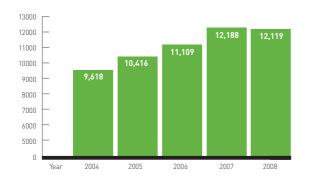

S IN TRAINING 2008**

#### **AVG. NO. OF HORSES IN TRAINING**

| Age   | 2004 | 2005 | 2006 | 2007 | 2008 |
|-------|------|------|------|------|------|
| 2yo   | 519  | 511  | 634  | 606  | 588  |
| Зуо   | 674  | 701  | 738  | 780  | 808  |
| 4yo   | 939  | 886  | 897  | 960  | 901  |
| 5yo   | 1133 | 1309 | 1321 | 1323 | 1323 |
| 6yo+  | 2739 | 2864 | 2995 | 3073 | 3197 |
| Total | 6004 | 6270 | 6585 | 6742 | 6817 |



# TOTAL NUMBER OF HORSES RETURNED IN TRAINING 2004 - 2008\*

|       | 2004  | 2005   | 2006   | 2007   | 2008   |  |
|-------|-------|--------|--------|--------|--------|--|
| Total | 9,618 | 10,416 | 11,109 | 12,188 | 12,119 |  |

 $<sup>\</sup>mbox{\ensuremath{^{\circ}}}$  This figure counts each individual horse that was returned in training during the calendar year





# AVERAGE NO. OF COLTS IN TRAINING 2004 - 2008

| Age   | 2004 | 2005 | 2006 | 2007 | 2008 |
|-------|------|------|------|------|------|
| 2yo   | 198  | 186  | 257  | 230  | 234  |
| Зуо   | 138  | 142  | 162  | 189  | 184  |
| 4yo   | 65   | 43   | 52   | 62   | 64   |
| 5yo   | 22   | 27   | 28   | 25   | 26   |
| 6yo+  | 29   | 25   | 26   | 25   | 22   |
| Total | 452  | 433  | 528  | 531  | 530  |
|       |      |      |      |      |      |

# AVERAGE NO. OF FILLIES IN TRAINING 2004 - 2008

| Age   | 2004 | 2005 | 2006 | 2007 | 2008 |
|-------|------|------|------|------|------|
| 2yo   | 277  | 279  | 321  | 319  | 307  |
| Зуо   | 380  | 383  | 397  | 397  | 421  |
| 4yo   | 402  | 366  | 363  | 363  | 331  |
| 5yo   | 452  | 497  | 467  | 477  | 466  |
| 6yo+  | 757  | 819