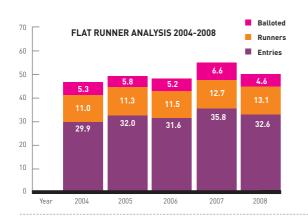

| 21.8% | 20.4% | 19.7% | 19.4% | 19.8% |
| Number of Individual Placed Horses     | 3543  | 3683  | 3799  | 4040  | 4171  |
| Percentage of Runners which are Placed | 49.0% | 47.4% | 46.4% | 45.9% | 46.1% |

#### **FLAT RACE ANALYSIS 2004 - 2008**

| Year | Races | Entries | (Avg) | Runners | (Avg) | Balloted | (Avg) |
|------|-------|---------|-------|---------|-------|----------|-------|
| 2004 | 844   | 29891   | 35.4  | 11023   | 13.1  | 5260     | 6.2   |
| 2005 | 868   | 31974   | 36.8  | 11277   | 13    | 5759     | 6.6   |
| 2006 | 874   | 31600   | 36.2  | 11477   | 13.1  | 5207     | 6.0   |
| 2007 | 958   | 35788   | 37.4  | 12681   | 13.2  | 6628     | 6.9   |
| 2008 | 1020  | 32624   | 32.0  | 13148   | 12.9  | 4558     | 4.5   |

#### **FLAT RUNNER ANALYSIS 2004 - 2008**



# FLAT RUNNER ANALYSIS (AVERAGE) PER PACE 2004 - 2009



#### **NH RACE ANALYSIS 2004 - 2008**

| Year | Races | Entries | (Avg) | Runners | (Avg) | Balloted | (Avg) |
|------|-------|---------|-------|---------|-------|----------|-------|
| 2004 | 1352  | 43617   | 32.3  | 18720   | 13.8  | 5600     | 4.1   |
| 2005 | 1373  | 55056   | 40.1  | 20133   | 14.7  | 11428    | 8.3   |
| 2006 | 1394  | 55792   | 40.0  | 20119   | 14.4  | 11001    | 7.9   |
| 2007 | 1439  | 69,637  | 48.4  | 21610   | 15.0  | 17891    | 12.4  |
| 2008 | 1434  | 63911   | 44.6  | 21444   | 15.0  | 15454    | 10.8  |





2007

2008

#### **RUNNER ANALYSIS BY RACE TYPE 2004**

| Flat | Type  | Races | Entries | Average | Runners | Average | Balloted | Average |
|------|-------|-------|---------|---------|-------