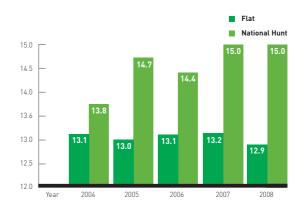

unners |
|------|-------|---------|--------------------|
| 2004 | 844   | 10,987  | 13.1               |
| 2005 | 868   | 11,277  | 13.0               |
| 2006 | 874   | 11,477  | 13.1               |
| 2007 | 958   | 12,681  | 13.2               |
| 2008 | 1,020 | 13,148  | 12.9               |



#### **TOTAL N.H. RUNNERS 2004 - 2008**

| Year | Races | Runners | Average<br>Runners |
|------|-------|---------|--------------------|
| 2004 | 1,352 | 18,710  | 13.8               |
| 2005 | 1,373 | 20,133  | 14.7               |
| 2006 | 1,394 | 20,119  | 14.4               |
| 2007 | 1,439 | 21,610  | 15.0               |
| 2008 | 1,434 | 21,444  | 15.0               |



#### AVERAGE NUMBER OF RUNNERS PER RACE 2004 - 2008



#### AVERAGE NUMBER OF FLAT AND NH RUNNERS PER RACE 2004 - 2008



# AVERAGE NUMBER OF ENTRIES PER RACE CATEGORY 2004 - 2008

|      | Flat | Hurdle | Chase | Bumper |
|------|------|--------|-------|--------|
| 2004 | 12.1 | 14.6   | 11.6  | 15.3   |
| 2005 | 13.0 | 15.5   | 12.3  | 16.2   |
| 2006 | 13.1 | 15.3   | 12.4  | 14.7   |
| 2007 | 13.2 | 15.9   | 12.8  | 16.0   |
| 2008 | 12.9 | 15.9   | 12.9  | 15.4   |

# AVERAGE NUMBER OF RUNNERS PER RACE CATEGORY 2004 - 2008

|      | Flat | Hurdle | Chase | INH Flat<br>Race |
|------|------|--------|-------|------------------|
| 2004 | 35.4 | 35.4   | 24.2  | 36.2             |
| 2005 | 36.8 | 45.4   | 28.1  | 43.6             |
| 2006 | 36.2 | 45.8   | 29.6  | 37.4             |
| 2007 | 37.4 | 55.7   | 32.7  | 50.4             |
| 2008 | 32.0 | 50.5   | 33.2  | 43.5             |
|      |      |