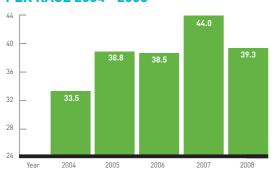

| 36.2                           |
| 2007 | 948                | 35,788  | 37.4                           |
| 2008 | 1,020              | 32,624  | 32.0                           |



#### **TOTAL NATIONAL HUNT ENTRIES 2004 - 2008**

| Year | Number<br>of Races | Entries | Avg. No<br>Entries<br>per race |
|------|--------------------|---------|--------------------------------|
| 2004 | 1,352              | 43,617  | 32.3                           |
| 2005 | 1,373              | 55,056  | 40.1                           |
| 2006 | 1,394              | 55,792  | 40.0                           |
| 2007 | 1,439              | 69,637  | 48.4                           |
| 2008 | 1,434              | 63,911  | 44.6                           |



# AVERAGE NUMBER OF ENTRIES PER RACE 2004 - 2008





#### **ENTRIES BY RACE TYPE 2008**

| Race Type          | No. of Races | Total Entries | Avg. No<br>Entries<br>per race |
|--------------------|--------------|---------------|--------------------------------|
| FLAT WFA           | 214          | 6,322         | 29.5                           |
| FLAT HANDICAP      | 491          | 17,196        | 35                             |
| FLAT MAIDEN        | 315          | 9,106         | 28.9                           |
| HURDLE WFA         | 186          | 4,818         | 25.9                           |
| HANDICAP HURDLE    | 309          | 15,488        | 50.1                           |
| MAIDEN HURDLE      | 316          | 20,682        | 65.4                           |
| S'CHASE WFA        | 106          | 2,049         | 19.3