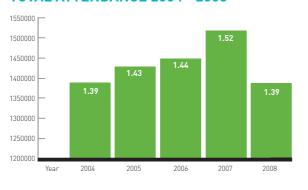

s the Leopardstown Golf December Festival Hurdle (Grade 1) and it saw Robbie Hennessy gain a spectacular first win as a trainer when saddling Sublimity to prevail under Philip Carberry.



| DECEMBER | ATTENDANCE | FIXTURES | TOTE       | BOOKMAKERS | SP SHOP   | NO OF RUNNERS |
|----------|------------|----------|------------|------------|-----------|---------------|
| 2008     | 121,043    | 23       | 3,741,529  | 13,022,821 | 1,755,636 | 2,410         |
| 2007     | 138,755    | 26       | 4,812,459  | 17,598,939 | 2,383,494 | 2,643         |
| VARIANCE | -17,712    | -3       | -1,070,930 | -4,576,118 | -627,858  | -233          |
| % VAR    | -12.8%     | -11.5%   | -22.3%     | -26.0%     | -26.3%    | -8.8%         |

# **ATTENDANCE** 2008



#### **TOTAL ATTENDANCE 2004 - 2008**





#### **TOP SEVEN FESTIVALS BY ATTENDANCE 2007 - 2008**

| Festival                 | No. of Days | 2007    | 2008    | Variance | % +/- |
|--------------------------|-------------|---------|---------|----------|-------|
| Galway                   | 7           | 203,380 | 192,321 | -11,059  | -5.4  |
| Punchestown              | 4           | 90,868  | 105,669 | 14,801   | 16.3  |
| Listowel                 | 7           | 106,822 | 87,919* | -18,903  | -17.7 |
| Leopardstown (Christmas) | 4           | 61,488  | 59,379  | -2,109   | -3.4  |
| Curragh (Derby Meeting)  | 3           | 45,359  | 43,336  | -2,023   | -4.5  |
| Fairyhouse (Easter)      | 3           | 36,897  | 31,953  | -4,944   | -13.4 |
| Limerick (Christmas)     | 4           | 28,347  | 24,207  | -4,140   | -14.6 |
|