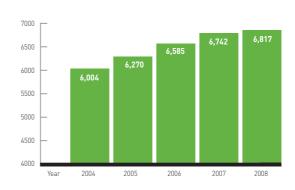

15,337  | 13,071 |
| Offered         | 9,240   | 9,226   | 11,625  | 12,326  | 10,173 |
| Sold            | 6,575   | 6,498   | 8,063   | 7,684   | 5,446  |
| Aggregate €'000 | 113,045 | 145,626 | 191,463 | 178,738 | 99,500 |
| Average €       | 17,227  | 22,411  | 23,746  | 23,261  | 18,270 |

<sup>\*2007 &</sup>amp; 2008 figures include Goresbridge Horse Sales

# **HORSES IN TRAINING 2008**

#### **AVG. NO. OF HORSES IN TRAINING**

| Age   | 2004 | 2005 | 2006 | 2007 | 2008 |
|-------|------|------|------|------|------|
| 2yo   | 519  | 511  | 634  | 606  | 588  |
| Зуо   | 674  | 701  | 738  | 780  | 808  |
| 4yo   | 939  | 886  | 897  | 960  | 901  |
| 5yo   | 1133 | 1309 | 1321 | 1323 | 1323 |
| 6yo+  | 2739 | 2864 | 2995 | 3073 | 3197 |
| Total | 6004 | 6270 | 6585 | 6742 | 6817 |



# TOTAL NUMBER OF HORSES RETURNED IN TRAINING 2004 - 2008\*

|       | 2004  | 2005   | 2006   | 2007   | 2008   |  |
|-------|-------|--------|--------|--------|--------|--|
| Total | 9,618 | 10,416 | 11,109 | 12,188 | 12,119 |  |

 $<sup>\</sup>mbox{\ensuremath{^{\circ}}}$  This figure counts each individual horse that was returned in training during the calendar year





# AVERAGE NO. OF COLTS IN TRAINING 2004 - 2008

| Age   | 2004 | 2005 | 2006 | 2007 | 2008 |
|-------|------|------|------|------|------|
| 2yo   | 198  | 186  | 257  | 230  | 234  |
| Зуо   | 138  | 142  | 162  | 189  | 184  |
| 4yo   | 65   | 43   | 52   | 62   | 64   |
| 5yo   | 22   | 27   | 28   | 25   | 26   |
| 6yo+  | 29   | 25   | 26   | 25   | 22   |
| Total | 452  | 433  | 528  | 531  | 530  |
|       |