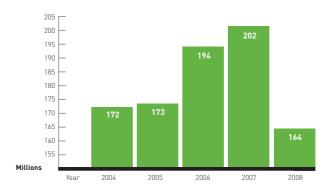

| Year | Home €      | Away €    | SP Shop €  | Total €     | % +/-   |
|------|-------------|-----------|------------|-------------|---------|
| 2004 | 172,134,140 | 2,504,684 | 10,878,010 | 185,516,834 | -3.7%   |
| 2005 | 173,407,536 | 2,654,265 | 11,535,631 | 187,597,432 | 1.1%    |
| 2006 | 194,458,086 | 3,250,700 | 15,070,419 | 212,779,205 | 13.22%  |
| 2007 | 202,109,019 | 3,107,711 | 15,813,794 | 221,030,557 | 3.90%   |
| 2008 | 163,740,555 | 3,501,747 | 14,849,295 | 182,091,597 | -17.60% |

(\*including Point to Point)

# BOOKMAKERS ON-COURSE 'HOME' BETTING

| Year | Home €      | % +/-  |
|------|-------------|--------|
| 2004 | 172,134,140 | -4.8%  |
| 2005 | 173,407,536 | 0.7%   |
| 2006 | 194,458,086 | 11.9%  |
| 2007 | 202,109,019 | 3.9%   |
| 2008 | 163,740,555 | -19.0% |



#### **BOOKMAKERS ON-COURSE 'AWAY' BETTING**

| Year | Away €    | % +/- |  |
|------|-----------|-------|--|
| 2004 | 2,504,684 | 10.4% |  |
| 2005 | 2,654,265 | 6.0%  |  |
| 2006 | 3,250,700 | 21.9% |  |
| 2007 | 3,107,711 | -4.4% |  |
| 2008 | 3,501,747 | 12.7% |  |



# BOOKMAKERS ON-COURSE 'SP SHOP' BETTING

| Year | SP Shop    | % +/- |  |
|------|------------|-------|--|
| 2004 | 10,878,010 | 12.4% |  |
| 2005 | 11,535,631 | 6.0%  |  |
| 2006 | 15,070,419 | 30.6% |  |
| 2007 | 15,813,794 | 4.9%  |  |
| 2008 | 14,849,295 | -6.1% |  |



# **▶ OFF-COURSE BETTING**

| Off-Course<br>Betting* | Millon€ | % +/- |  |
|------------------------|---------|-------|--|
| 2004                   | 2,341   | 21.9% |  |
| 2005                   | 2,700   | 15.3% |  |
| 2006                   | 3,