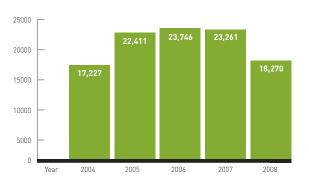

* 2008

#### **NUMBER OF STALLIONS, MARES & FOALS IN IRELAND**

|           | 2004  | 2005  | 2006  | 2007  | 2008  |
|-----------|-------|-------|-------|-------|-------|
| STALLIONS | 420   | 405   | 414   | 416   | *312  |
| MARES     | 18867 | 18817 | 19251 | 20700 | 20038 |
| FOALS     | 10992 | 11748 | 12004 | 12633 | 12419 |
| TOTAL     | 30279 | 30970 | 31669 | 33749 | 32865 |

<sup>\*</sup> Formula for calculating number of stallions has changed. This number relates to a cut off date of 31/12/08. The figure will increase as stallions will be registered in 2009 for the 2008 covering season.

#### **STALLIONS AT STUD 2004-2008**



#### **MARES AT STUD 2004-2008**



#### **FOALS BORN 2004-2008**



#### **IRISH SALES AGGREGATE 2004-2008**



#### **IRISH SALES AVERAGE 2004-2008**



#### **IRISH SALES SUMMARY 2004 - 2008**

|                 | 2004    | 2005    | 2006    | 2007    | 2008   |
|-----------------|---------|---------|---------|---------|--------|
| Catalogued      | 11,233  | 11,307  | 14,258  | 15,337  | 13,071 |
| Offered         | 9,240   | 9,226   | 11,625  | 12,326  | 10,173 |
| Sold            | 6,575   | 6,498   | 8,063   | 7,684   | 5,446  |
| Aggregate €'000 | 113,045 | 145,626 | 191,463 | 178,738 | 99,500 |
| Average €       | 17,227  | 22,411  | 23,746  | 23,261  | 18,270 |

<sup>\*2007 &</sup>amp; 2008 figures include Goresbridge Horse Sales

# **HORSES IN TRAINING 2008**

#### **AVG. NO. OF HORSES IN TRAINING**

| Age   | 2004 | 2005 | 2006 | 2007 | 2008 |
|-------|------|------|------|------|------|
| 2yo   | 519  | 511  | 634  | 606  | 58