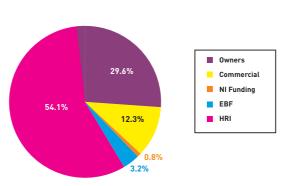

13.4 | 9.8  |
| Beginners S'chase    | 10.9 | 19.4 | 21.9 | 20.3 | 28.2 |
| Hunters Steeplechase | 6.5  | 8.6  | 12.1 | 14   | 17.7 |
| INH Flat Race        | 11   | 18   | 11.7 | 22.1 | 16.2 |
| Total                | 14.8 | 19.7 | 18.5 | 23.3 | 20.7 |

# **PRIZE MONEY** 2008





#### **TOTAL PRIZE MONEY 2004 - 2008\***

|      | FLAT   | N.H.   | TOTAL  |        |
|------|--------|--------|--------|--------|
| Year | €'000  | €'000  | €'000  | % +/-  |
| 2004 | 25,541 | 25,919 | 51,460 | 3.60%  |
| 2005 | 25,469 | 25,813 | 51,182 | -0.50% |
| 2006 | 27,965 | 27,096 | 55,061 | 7.60%  |
| 2007 | 31,094 | 28,513 | 59,607 | 8.30%  |
| 2008 | 31,723 | 28,678 | 60,401 | 1.3%   |

<sup>\*</sup> Excl. Point to Points

#### **SOURCE OF PRIZE MONEY 2008**



#### **SOURCE OF PRIZE MONEY 2007**



#### **SOURCES OF PRIZE MONEY 2004 - 2008**

|      | Owners | Commercial | NI Funding | EBF   | HRI    | Total  |
|------|--------|------------|------------|-------|--------|--------|
| Year | €'000  | €'000      | €'000      | €'000 | €'000  | €'000  |
| 2004 | 13,919 | 5,350      | 565        | 1,712 | 29,914 | 51,460 |
| 2005 | 13,391 | 5,579      | 362        | 1,941 | 29,909 | 51,182 |
| 2006 | 15,847 | 6,273      | 462        | 1,884 | 30,595 | 55,061 |
| 2007 | 17,651 | 7,306      | 454        | 1,928 | 32,269 | 59,607 |
| 2008 | 17,224 | 6,824      | 456        | 1,888 | 34,009 | 60,401 |



#### PRIZE MONEY CONTRIBUTIONS (€) BY RACECOURSE 2008

| Venue               | Meetings | Races | Owners<br>€ | Sponsors<br>€ | N.I.<br>Funding € | EBF<br>€  | HRI<br>€   | Prize money<br>€