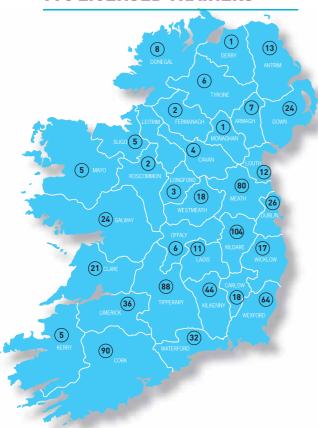

| 9,080.00  | 67,280.00  |
| Sean Patrick Byrne      | 40    | 6   | 1   | 2   | 4   | 45,500.00  | 5,435.00  | 50,935.00  |
| Derek O'Connor          | 73    | 5   | 10  | 6   | 7   | 47,600.00  | 39,085.00 | 86,685.00  |
| Brian Timothy O'Connell | 100   | 5   | 10  | 5   | 4   | 38,500.00  | 31,637.50 | 70,137.50  |
| John Thomas McNamara    | 53    | 5   | 5   | 2   | 3   | 38,150.00  | 15,535.00 | 53,685.00  |
| Martin John Doran       | 44    | 5   | 3   | 3   | 1   | 37,800.00  | 9,595.00  | 47,395.00  |
| P.Cashman               | 82    | 4   | 8   | 8   | 5   | 29,575.00  | 30,350.00 | 59,925.00  |
| Jack James Doyle        | 51    | 4   | 5   | 12  | 4   | 34,650.00  | 37,915.00 | 72,565.00  |

# **LOCATIONS**



#### **26 IRISH RACECOURSES**



#### **778 LICENSED TRAINERS**



#### **9,530 REGISTERED BREEDERS**



# FIXTURES 2009

| <b>→</b> JAN | UARY  |              | <b>→</b> APR | IL  |                 | 22             | Fri | Wexford (e)      |
|--------------|-------|--------------|--------------|-----|-----------------|----------------|-----|------------------|
| 1            | Thu   | Fairyhouse   | <b>-</b> 1   | Wed | Gowran Park (e) | 23             | SAT | CURRAGH          |
| 1            | Thu   | Tramore      | 3            | Fri | Dundalk (e)     | 24             | SUN | CURRAGH          |
| 3            | Sat   | Cork         | 5            | Sun | Curragh         | 24             | Sun | Ballinrobe       |
| 4            |       |              |              |     | _               | 25             | Mon | Ballinrobe (e)   |
|              |