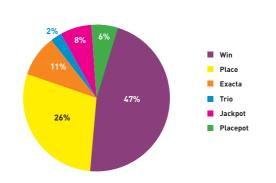

| 46.62%  |
| Place    | 12,761 | 29.10%  | 12,878 | 28.50%  | 12,676 | 28.55%  | 15,355 | 28.03%  | 12,522 | 25.75%  |
| Exacta   | 4,041  | 9.20%   | 4,115  | 9.10%   | 4,532  | 10.21%  | 5,906  | 10.78%  | 5,429  | 11.16%  |
| Trio     | 1,134  | 2.60%   | 1,104  | 2.44%   | 1,169  | 2.63%   | 1,306  | 2.38%   | 1,075  | 2.21%   |
| Jackpot  | 3,010  | 6.90%   | 3,144  | 7.00%   | 2,733  | 6.16%   | 2,517  | 4.60%   | 2,933  | 8.23%   |
| Placepot | 389    | 0.90%   | 375    | 0.83%   | 357    | 0.80%   | 3,113  | 5.68%   | 4,000  | 6.03%   |
| Total    | 43,837 | 100.00% | 45,227 | 100.00% | 44,398 | 100.00% | 54,778 | 100.00% | 48,633 | 100.00% |

<sup>\*</sup>Excl co-mingling out

# **POOL BETTING**

#### **BREAKDOWN OF POOL BETTING 2007**



#### **BREAKDOWN OF POOL BETTING 2008**



#### **AVERAGE BOOKMAKER ON-COURSE BETTING 2007 - 2008\***

| Racecourse   | Fixtures |      | Total On-Course Betting |             | Avg On-Cou | urse Betting | Variance | % +/-   |
|--------------|----------|------|-------------------------|-------------|------------|--------------|----------|---------|
|              | 2007     | 2008 | 2007                    | 2008        | 2007       | 2008         |          |         |
| BALLINROBE   | 9        | 9    | 4,158,409               | 3,583,965   | 462,045    | 398,218      | -63,827  | -13.81% |
| BELLEWSTOWN  | 5        | 5    | 2,526,345               | 2,538,275   | 505,269    | 507,655      | 2,386    | 0.47%   |
| CLONMEL      | 12       | 12   | 3,789,463               | 3,552,226   | 315,789    | 296,019      | -19,770  | -6.2