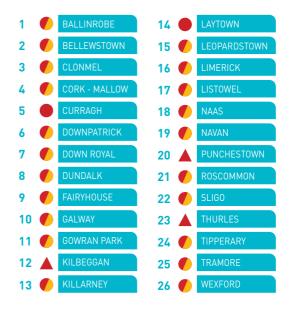

6   | 2   | 4   | 3   | 58,200.00  | 9,080.00  | 67,280.00  |
| Sean Patrick Byrne      | 40    | 6   | 1   | 2   | 4   | 45,500.00  | 5,435.00  | 50,935.00  |
| Derek O'Connor          | 73    | 5   | 10  | 6   | 7   | 47,600.00  | 39,085.00 | 86,685.00  |
| Brian Timothy O'Connell | 100   | 5   | 10  | 5   | 4   | 38,500.00  | 31,637.50 | 70,137.50  |
| John Thomas McNamara    | 53    | 5   | 5   | 2   | 3   | 38,150.00  | 15,535.00 | 53,685.00  |
| Martin John Doran       | 44    | 5   | 3   | 3   | 1   | 37,800.00  | 9,595.00  | 47,395.00  |
| P.Cashman               | 82    | 4   | 8   | 8   | 5   | 29,575.00  | 30,350.00 | 59,925.00  |
| Jack James Doyle        | 51    | 4   | 5   | 12  | 4   | 34,650.00  | 37,915.00 | 72,565.00  |

# **LOCATIONS**



#### **26 IRISH RACECOURSES**



#### **778 LICENSED TRAINERS**



#### **9,530 REGISTERED BREEDERS**



# FIXTURES 2009

| <b>→</b> JAN | UARY  |              | <b>→</b> APR | IL  |                 | 22             | Fri | Wexford (e)      |
|--------------|-------|--------------|--------------|-----|-----------------|----------------|-----|------------------|
| 1            | Thu   | Fairyhouse   | <b>-</b> 1   | Wed | Gowran Park (e) | 23             | SAT | CURRAGH          |
| 1            | Thu   | Tramore      | 3            | Fri | Dundalk (e)     | 24             | SUN | CURRAGH          |
| 3            | Sat   | Cork         | 5            | Sun | Curragh         | 24             | Sun | Ballinrobe       |
| 4            |       |              |              |     | _               | 25             | Mon | Ba