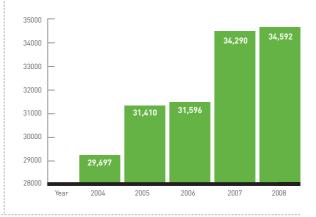

| 3668 | 3879 | 3923 |

# OWNERSHIP 2008

#### **RACEHORSE OWNERSHIP 2004 - 2008\***

| Type of Ownership | 2004 | 2005 | 2006 | 2007 | 2008 |  |
|-------------------|------|------|------|------|------|--|
| Total Owners      | 4617 | 4980 | 5207 | 5588 | 5641 |  |
| Syndicates        | 1173 | 1333 | 1451 | 1493 | 1429 |  |
| Clubs             | 43   | 46   | 48   | 39   | 34   |  |
| Companies         | 29   | 30   | 30   | 44   | 53   |  |
| Total Owners      | 5862 | 6389 | 6736 | 7164 | 7157 |  |

<sup>\*</sup>Owners are considered active if they had at least one race entry in the calendar year

#### **NEW OWNERS REGISTERED 2004 - 2008**







# FIXTURES 2008

#### **NUMBER OF FIXTURES 2004 - 2008**





#### **NUMBER OF RACES 2004 - 2008**



#### **NUMBER OF RUNNERS 2004 - 2008**



#### **NUMBER OF FIXTURES PER MONTH 2004 - 2008**

|           | 2004 | 2005 | 2006 | 2007 | 2008 |  |
|-----------|------|------|------|------|------|--|
| JANUARY   | 17   | 17   | 16   | 15   | 12   |  |
| FEBRUARY  | 17   | 15   | 16   | 15   | 17   |  |
| MARCH     | 17   | 21   | 15   | 15   | 28   |  |
| APRIL     | 23   | 22   | 27   | 28   | 27   |  |
| MAY       | 36   | 35   | 29   | 38   | 43   |  |
| JUNE      | 34   | 36   | 39   | 34   | 33   |  |
| JULY      | 36   | 36   | 35   | 33   | 37   |  |
| AUGUST    | 33   | 36   | 41   | 39   | 36   |  |
| SEPTEMBER | 26   | 26   | 30   | 33   | 29   |  |
| OCTOBER   | 23   | 23   | 27   | 32   | 33   |  |
| NOVEMBER  | 20   | 22   | 20   | 25   | 24   |  |
| DECEMBER  | 23   | 24   | 24   | 26   | 23   |  |
| TOTAL     | 305