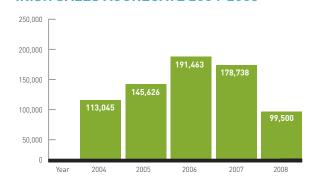

to Point and N.I. Fixtures

# **BREEDING** 2008

#### **NUMBER OF STALLIONS, MARES & FOALS IN IRELAND**

|           | 2004  | 2005  | 2006  | 2007  | 2008  |
|-----------|-------|-------|-------|-------|-------|
| STALLIONS | 420   | 405   | 414   | 416   | *312  |
| MARES     | 18867 | 18817 | 19251 | 20700 | 20038 |
| FOALS     | 10992 | 11748 | 12004 | 12633 | 12419 |
| TOTAL     | 30279 | 30970 | 31669 | 33749 | 32865 |

<sup>\*</sup> Formula for calculating number of stallions has changed. This number relates to a cut off date of 31/12/08. The figure will increase as stallions will be registered in 2009 for the 2008 covering season.

#### **STALLIONS AT STUD 2004-2008**



#### **MARES AT STUD 2004-2008**



#### **FOALS BORN 2004-2008**



#### **IRISH SALES AGGREGATE 2004-2008**



#### **IRISH SALES AVERAGE 2004-2008**



#### **IRISH SALES SUMMARY 2004 - 2008**

|                 | 2004    | 2005    | 2006    | 2007    | 2008   |
|-----------------|---------|---------|---------|---------|--------|
| Catalogued      | 11,233  | 11,307  | 14,258  | 15,337  | 13,071 |
| Offered         | 9,240   | 9,226   | 11,625  | 12,326  | 10,173 |
| Sold            | 6,575   | 6,498   | 8,063   | 7,684   | 5,446  |
| Aggregate €'000 | 113,045 | 145,626 | 191,463 | 178,738 | 99,500 |
| Average €       | 17,227  | 22,411  | 23,746  | 23,261  | 18,270 |

<sup>\*2007 &</sup>amp; 2008 figures include Goresbridge Horse Sales

# **HORSES IN TRAINING 2008**

#### **AVG. NO. OF HORSES IN TRAINING**

| Age   | 2004 | 2005 | 2006 | 2007 | 2008 |
|-------|------|------|------|------|------