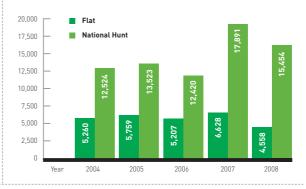

| 4191    | 13.3      | 761      | 2.4       |
|      | Total | 1020  | 32624   | 32.0      | 13148   | 12.9      | 4558     | 4.5       |

| N.H. | Type   | Races | Entries | (Average) | Runners | (Average) | Balloted | (Average) |
|------|--------|-------|---------|-----------|---------|-----------|----------|-----------|
|      | Hurdle | 811   | 40988   | 50.5      | 12876   | 15.9      | 11584    | 14.3      |
|      | Chase  | 405   | 13430   | 33.2      | 5207    | 12.9      | 2332     | 5.8       |
|      | Bumper | 218   | 9493    | 43.5      | 3361    | 15.4      | 1538     | 7.1       |
|      | Total  | 1434  | 63911   | 44.6      | 21444   | 15        | 15454    | 10.7      |

# **BALLOTING** 2008

#### **BALLOTING 2004 - 2008**



#### **FLAT & N.H. BALLOTING 2004 - 2008**



#### **TOTAL NUMBER OF BALLOTS PER RACE CATEGORY**

|                   | 2004  | 2005  | 2006  | 2007  | 2008  |
|-------------------|-------|-------|-------|-------|-------|
| Flat WFA          | 134   | 118   | 92    | 142   | 144   |
| Flat H'Cap        | 4134  | 4399  | 4068  | 5751  | 3653  |
| Flat M'dn         | 992   | 1242  | 1047  | 735   | 761   |
| Hurdle WFA        | 159   | 327   | 171   | 345   | 152   |
| H'cap Hurdle      | 1628  | 4337  | 3583  | 6339  | 3715  |
| M'dn Hurdle       | 2386  | 3849  | 4789  | 6888  | 7717  |
| S'chase WFA       | 7     | 0     | 2     | 4     | 26    |
| H'cap S'chase     | 132   | 284   | 433   | 710   | 443   |
| Beginners S'chase | 354   | 817   | 978   | 1087  | 1739  |
| Hunters S'chase   | 41    | 65    | 75    | 103   | 124   |
|