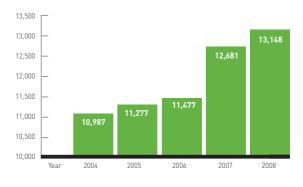

| 39.3                           |



#### **NUMBER OF RUNNERS 2004 - 2008**

| Year | Races | Runners | Average<br>Runners |
|------|-------|---------|--------------------|
| 2004 | 2,196 | 29,743  | 13.5               |
| 2005 | 2,241 | 31,411  | 14.0               |
| 2006 | 2,268 | 31,596  | 13.9               |
| 2007 | 2,397 | 34,291  | 14.3               |
| 2008 | 2,454 | 34,592  | 14.1               |



#### **TOTAL FLAT RUNNERS 2004 - 2008**

| Year | Races | Runners | Average<br>Runners |
|------|-------|---------|--------------------|
| 2004 | 844   | 10,987  | 13.1               |
| 2005 | 868   | 11,277  | 13.0               |
| 2006 | 874   | 11,477  | 13.1               |
| 2007 | 958   | 12,681  | 13.2               |
| 2008 | 1,020 | 13,148  | 12.9               |



#### **TOTAL N.H. RUNNERS 2004 - 2008**

| Year | Races | Runners | Average<br>Runners |
|------|-------|---------|--------------------|
| 2004 | 1,352 | 18,710  | 13.8               |
| 2005 | 1,373 | 20,133  | 14.7               |
| 2006 | 1,394 | 20,119  | 14.4               |
| 2007 | 1,439 | 21,610  | 15.0               |
| 2008 | 1,434 | 21,444  | 15.0               |



#### AVERAGE NUMBER OF RUNNERS PER RACE 2004 - 2008



#### AVERAGE NUMBER OF FLAT AND NH RUNNERS PER RACE 2004 - 2008



# AVERAGE NUMBER OF ENTRIES PER RACE CATEGORY 2004 - 2008

|      | Flat | Hurdle | Chase | Bumper |
|------|------|--------|-------|--------|
| 2004 | 12.1 | 14.6   | 11.6  | 15.3   |
| 2005 | 13.0 | 15.5   | 12.3  | 16.2   |
| 2006 | 13.1 | 15.3   | 12.4  | 14.7   |
| 2007 | 13.2 | 15.9   | 12