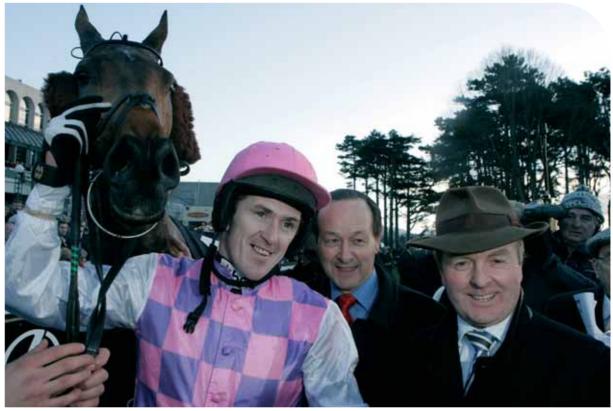

2  | 478  | 482  | 535  | 506  |
| 5yo   | 659  | 785  | 827  | 818  | 832  |
| 6yo+  | 1918 | 2018 | 2129 | 2275 | 2326 |
| Total | 3249 | 3503 | 3668 | 3879 | 3923 |

# OWNERSHIP 2008

#### **RACEHORSE OWNERSHIP 2004 - 2008\***

| Type of Ownership | 2004 | 2005 | 2006 | 2007 | 2008 |  |
|-------------------|------|------|------|------|------|--|
| Total Owners      | 4617 | 4980 | 5207 | 5588 | 5641 |  |
| Syndicates        | 1173 | 1333 | 1451 | 1493 | 1429 |  |
| Clubs             | 43   | 46   | 48   | 39   | 34   |  |
| Companies         | 29   | 30   | 30   | 44   | 53   |  |
| Total Owners      | 5862 | 6389 | 6736 | 7164 | 7157 |  |

<sup>\*</sup>Owners are considered active if they had at least one race entry in the calendar year

#### **NEW OWNERS REGISTERED 2004 - 2008**







# FIXTURES 2008

#### **NUMBER OF FIXTURES 2004 - 2008**





#### **NUMBER OF RACES 2004 - 2008**



#### **NUMBER OF RUNNERS 2004 - 2008**



#### **NUMBER OF FIXTURES PER MONTH 2004 - 2008**

|           | 2004 | 2005 | 2006 | 2007 | 2008 |  |
|-----------|------|------|------|------|------|--|
| JANUARY   | 17   | 17   | 16   | 15   | 12   |  |
| FEBRUARY  | 17   | 15   | 16   | 15   | 17   |  |
| MARCH     | 17   | 21   | 15   | 15   | 28   |  |
| APRIL     | 23   | 22   | 27   | 28   | 27   |  |
| MAY       | 36   | 35   | 29   | 38   | 43   |  |
| JUNE      | 34   | 36   | 39   | 34   | 33   |  |
| JULY      | 36   | 36   | 35   | 33   | 37   |  |
| AUGUST    | 33   | 36   | 41   | 39   | 36   |  |
| SEPTEMBER | 26   | 26   | 30   | 33   | 29   |  |
| OCTOBER   | 23   | 23   | 27