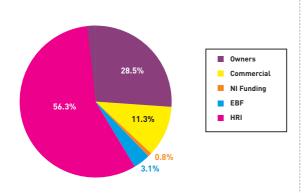

p S'chase        | 3.2  | 6.2  | 9.5  | 13.4 | 9.8  |
| Beginners S'chase    | 10.9 | 19.4 | 21.9 | 20.3 | 28.2 |
| Hunters Steeplechase | 6.5  | 8.6  | 12.1 | 14   | 17.7 |
| INH Flat Race        | 11   | 18   | 11.7 | 22.1 | 16.2 |
| Total                | 14.8 | 19.7 | 18.5 | 23.3 | 20.7 |

# **PRIZE MONEY** 2008





#### **TOTAL PRIZE MONEY 2004 - 2008\***

|      | FLAT   | N.H.   | TOTAL  |        |
|------|--------|--------|--------|--------|
| Year | €'000  | €'000  | €'000  | % +/-  |
| 2004 | 25,541 | 25,919 | 51,460 | 3.60%  |
| 2005 | 25,469 | 25,813 | 51,182 | -0.50% |
| 2006 | 27,965 | 27,096 | 55,061 | 7.60%  |
| 2007 | 31,094 | 28,513 | 59,607 | 8.30%  |
| 2008 | 31,723 | 28,678 | 60,401 | 1.3%   |

<sup>\*</sup> Excl. Point to Points

#### **SOURCE OF PRIZE MONEY 2008**



#### **SOURCE OF PRIZE MONEY 2007**



#### **SOURCES OF PRIZE MONEY 2004 - 2008**

|      | Owners | Commercial | NI Funding | EBF   | HRI    | Total  |
|------|--------|------------|------------|-------|--------|--------|
| Year | €'000  | €'000      | €'000      | €'000 | €'000  | €'000  |
| 2004 | 13,919 | 5,350      | 565        | 1,712 | 29,914 | 51,460 |
| 2005 | 13,391 | 5,579      | 362        | 1,941 | 29,909 | 51,182 |
| 2006 | 15,847 | 6,273      | 462        | 1,884 | 30,595 | 55,061 |
| 2007 | 17,651 | 7,306      | 454        | 1,928 | 32,269 | 59,607 |
| 2008 | 17,224 | 6,824      | 456        | 1,888 | 34,009 | 60,401 |



#### PRIZE MONEY CONTRIBUTIONS (€) BY RACECOURSE 2008

| Venue               | Meetings | Races | Owners<br>€ | Sponsors<br>€ | N.I.<br>Funding € | EBF