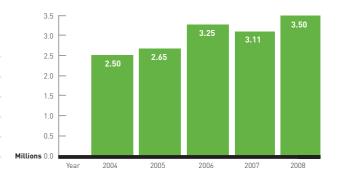

432 | 1.1%    |
| 2006 | 194,458,086 | 3,250,700 | 15,070,419 | 212,779,205 | 13.22%  |
| 2007 | 202,109,019 | 3,107,711 | 15,813,794 | 221,030,557 | 3.90%   |
| 2008 | 163,740,555 | 3,501,747 | 14,849,295 | 182,091,597 | -17.60% |

(\*including Point to Point)

# BOOKMAKERS ON-COURSE 'HOME' BETTING

| Year | Home €      | % +/-  |
|------|-------------|--------|
| 2004 | 172,134,140 | -4.8%  |
| 2005 | 173,407,536 | 0.7%   |
| 2006 | 194,458,086 | 11.9%  |
| 2007 | 202,109,019 | 3.9%   |
| 2008 | 163,740,555 | -19.0% |



#### **BOOKMAKERS ON-COURSE 'AWAY' BETTING**

| Year | Away €    | % +/- |  |
|------|-----------|-------|--|
| 2004 | 2,504,684 | 10.4% |  |
| 2005 | 2,654,265 | 6.0%  |  |
| 2006 | 3,250,700 | 21.9% |  |
| 2007 | 3,107,711 | -4.4% |  |
| 2008 | 3,501,747 | 12.7% |  |



# BOOKMAKERS ON-COURSE 'SP SHOP' BETTING

| Year | SP Shop    | % +/- |  |
|------|------------|-------|--|
| 2004 | 10,878,010 | 12.4% |  |
| 2005 | 11,535,631 | 6.0%  |  |
| 2006 | 15,070,419 | 30.6% |  |
| 2007 | 15,813,794 | 4.9%  |  |
| 2008 | 14,849,295 | -6.1% |  |



# **▶ OFF-COURSE BETTING**

| Off-Course<br>Betting* | Millon€ | % +/- |  |
|------------------------|---------|-------|--|
| 2004                   | 2,341   | 21.9% |  |
| 2005                   | 2,700   | 15.3% |  |
| 2006                   | 3,405   | 25.9% |  |
| 2007                   | 3,644   | 7.0%  |  |
| 2008                   | 3,666   | 0.6%  |  |





# TOTE

#### BREAKDOWN OF IRISH POOL BETTING €'000 2004 - 2008\*

|          | 2004   | %       | 2005   | %       | 2006   | %       | 2007   | %