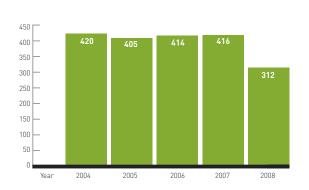

269,400,964  | 223,802,313             | 866,241   | 674,103      | -192,138 | -22.0 |

<sup>\*</sup>Excl. Point to Point and N.I. Fixtures

# **BREEDING** 2008

#### **NUMBER OF STALLIONS, MARES & FOALS IN IRELAND**

|           | 2004  | 2005  | 2006  | 2007  | 2008  |
|-----------|-------|-------|-------|-------|-------|
| STALLIONS | 420   | 405   | 414   | 416   | *312  |
| MARES     | 18867 | 18817 | 19251 | 20700 | 20038 |
| FOALS     | 10992 | 11748 | 12004 | 12633 | 12419 |
| TOTAL     | 30279 | 30970 | 31669 | 33749 | 32865 |

<sup>\*</sup> Formula for calculating number of stallions has changed. This number relates to a cut off date of 31/12/08. The figure will increase as stallions will be registered in 2009 for the 2008 covering season.

#### **STALLIONS AT STUD 2004-2008**



#### **MARES AT STUD 2004-2008**



#### **FOALS BORN 2004-2008**



#### **IRISH SALES AGGREGATE 2004-2008**



#### **IRISH SALES AVERAGE 2004-2008**



#### **IRISH SALES SUMMARY 2004 - 2008**

|                 | 2004    | 2005    | 2006    | 2007    | 2008   |
|-----------------|---------|---------|---------|---------|--------|
| Catalogued      | 11,233  | 11,307  | 14,258  | 15,337  | 13,071 |
| Offered         | 9,240   | 9,226   | 11,625  | 12,326  | 10,173 |
| Sold            | 6,575   | 6,498   | 8,063   | 7,684   | 5,446  |
| Aggregate €'000 | 113,045 | 145,626 | 191,463 | 178,738 | 99,500 |
| Average €       | 17,227  | 22,411  | 23,746  | 23,261  | 18,270 |

<sup>\*2007 &</sup>amp; 2008 figures include Goresbridge Horse Sales

# **HORSES IN TRAINING 2008**

#### **AVG. NO.