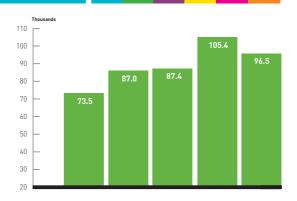

000 +            | 2      | 2      | 4      | 5      | 5      |
| Total                 | 2,196  | 2,241  | 2,268  | 2,397  | 2,454  |

# **ENTRIES AND RUNNERS** 2008

#### **TOTAL ENTRIES 2004 - 2008**

| Year | Fixtures | Number<br>of Races | Entries | Avg. No.<br>Entries<br>per race |
|------|----------|--------------------|---------|---------------------------------|
| 2004 | 305      | 2,196              | 73,508  | 33.5                            |
| 2005 | 313      | 2,241              | 87,030  | 38.8                            |
| 2006 | 319      | 2,268              | 87,392  | 38.5                            |
| 2007 | 333      | 2,397              | 105,425 | 44.0                            |
| 2008 | 342      | 2,454              | 96,535  | 39.3                            |



#### **TOTAL FLAT ENTRIES 2004 - 2008**

| Year | Number<br>of Races | Entries | Avg. No<br>Entries<br>per race |
|------|--------------------|---------|--------------------------------|
|      |                    |         | perrace                        |
| 2004 | 844                | 29,893  | 35.4                           |
| 2005 | 868                | 31,974  | 36.8                           |
| 2006 | 874                | 31,600  | 36.2                           |
| 2007 | 948                | 35,788  | 37.4                           |
| 2008 | 1,020              | 32,624  | 32.0                           |



#### **TOTAL NATIONAL HUNT ENTRIES 2004 - 2008**

| Year | Number<br>of Races | Entries | Avg. No<br>Entries<br>per race |
|------|--------------------|---------|--------