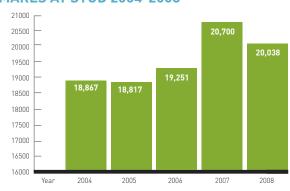

| 866,241   | 674,103      | -192,138 | -22.0 |

<sup>\*</sup>Excl. Point to Point and N.I. Fixtures

# **BREEDING** 2008

#### **NUMBER OF STALLIONS, MARES & FOALS IN IRELAND**

|           | 2004  | 2005  | 2006  | 2007  | 2008  |
|-----------|-------|-------|-------|-------|-------|
| STALLIONS | 420   | 405   | 414   | 416   | *312  |
| MARES     | 18867 | 18817 | 19251 | 20700 | 20038 |
| FOALS     | 10992 | 11748 | 12004 | 12633 | 12419 |
| TOTAL     | 30279 | 30970 | 31669 | 33749 | 32865 |

<sup>\*</sup> Formula for calculating number of stallions has changed. This number relates to a cut off date of 31/12/08. The figure will increase as stallions will be registered in 2009 for the 2008 covering season.

#### **STALLIONS AT STUD 2004-2008**



#### **MARES AT STUD 2004-2008**



#### **FOALS BORN 2004-2008**



#### **IRISH SALES AGGREGATE 2004-2008**



#### **IRISH SALES AVERAGE 2004-2008**



#### **IRISH SALES SUMMARY 2004 - 2008**

|                 | 2004    | 2005    | 2006    | 2007    | 2008   |
|-----------------|---------|---------|---------|---------|--------|
| Catalogued      | 11,233  | 11,307  | 14,258  | 15,337  | 13,071 |
| Offered         | 9,240   | 9,226   | 11,625  | 12,326  | 10,173 |
| Sold            | 6,575   | 6,498   | 8,063   | 7,684   | 5,446  |
| Aggregate €'000 | 113,045 | 145,626 | 191,463 | 178,738 | 99,500 |
| Average €       | 17,227  | 22,411  | 23,746  | 23,261  | 18,270 |

<sup>\*2007 &</sup>amp; 2008 figures include Goresbridge Horse Sales

# **HORSES IN TRAINING 2008**

#### **AVG. NO. OF HORSES IN TRAINING**

| Age   | 2